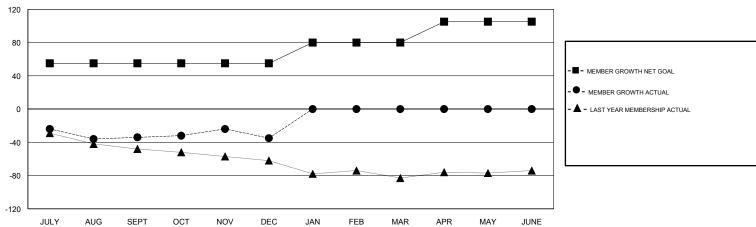

## GOALS AND ACTUAL MEMBERS CUMULATIVE

| DROPPED CLUBS: 0  DROPPED MEMBERS |     | 21 CLUBS OF 42 ADDED 1 OR MORE<br>NEW MEMBERS | GENDER DISTRIBUTION  MALE 919 (73.64%)  FEMALE 329 (26.36%)  Women Percentage Fiscal Year Goal: 60% |     |
|-----------------------------------|-----|-----------------------------------------------|-----------------------------------------------------------------------------------------------------|-----|
| DECEASED                          | 9   | CLICK HERE FOR CUMULATIVE                     | TOTAL FAMILY UNIT MEMBERS                                                                           | 133 |
| CLUB CANCELLED                    | 0   | MEMBERSHIP DATA                               | FAMILY MEMBERS PAYING HALF                                                                          | 68  |
| OTHER                             | 134 |                                               | DUES                                                                                                | 00  |
| TOTAL                             | 143 |                                               |                                                                                                     |     |