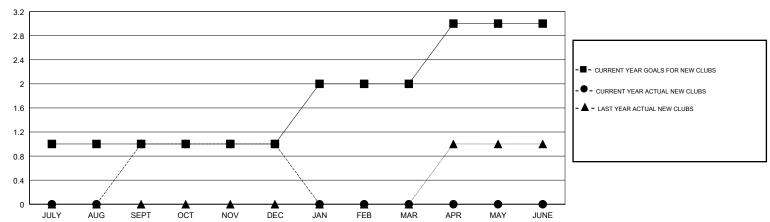

## MONTHLY MEMBERSHIP PROGRESS REPORT

District 2 T2

Results as of: 12/31/2018



## GOALS AND ACTUAL NEW CLUBS CUMULATIVE



## GOALS AND ACTUAL MEMBERS CUMULATIVE



| DROPPED CLUBS: 0  DROPPED MEMBERS |     | 21 CLUBS OF 42 ADDED 1 OR MORE<br>NEW MEMBERS | GENDER DISTRIBUTION  MALE 919 (73.64%)  FEMALE 329 (26.36%)  Women Percentage Fiscal Year Goal: 60% |     |
|-----------------------------------|-----|-----------------------------------------------|-----------------------------------------------------------------------------------------------------|-----|
| DECEASED                          | 9   | CLICK HERE FOR CUMULATIVE                     | TOTAL FAMILY UNIT MEMBERS                                                                           | 133 |
| CLUB CANCELLED                    | 0   | MEMBERSHIP DATA                               | FAMILY MEMBERS PAYING HALF