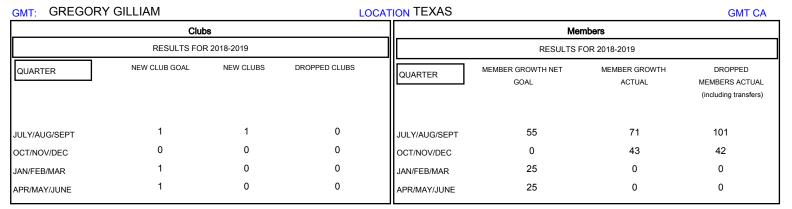

## MONTHLY MEMBERSHIP PROGRESS REPORT

District 2 T2

Results as of: 12/31/2018



## GOALS AND ACTUAL NEW CLUBS CUMULATIVE



## GOALS AND ACTUAL MEMBERS CUMULATIVE



| DROPPED CLUBS: 0  DROPPED MEMBERS |     | 21 CLUBS OF 42 ADDED 1 OR MORE<br>NEW MEMBERS | GENDER DISTRIBUTION  MALE 919 (73.64%)  FEMALE 329 (26.36%)  Women Percentage Fiscal Year Goal: 60% |     |
|-----------------------------------|-----|-----------------------------------------------|-----------------------------------------------------------------------------------------------------|-----|
| DECEASED                          | 9   | CLICK HERE FOR CUMULATIVE                     | TOTAL FAMILY UNIT MEMBERS                                                                           | 133 |
| CLUB CANCELLED                    | 0   | MEMBERSHIP DATA                               | FAMILY MEMBERS PAYIN